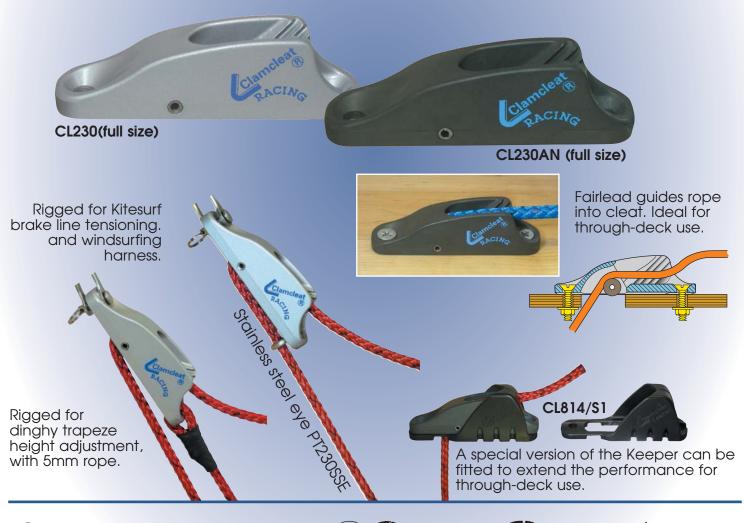

## CL230 Upgraded and improved

CL230-O

Features:

Updated, lower profile, with improved tooth technology.

New, snag free fairlead.

• Completely interchangeable with previous CL230, which will still be available to special order as part numbers CL230-O & CL230AN-O.

## Launch Date

From November 2006, we will supply updated CL230 and CL230AN as standard. If you specifically require the old style, order CL230-O or CL230AN-O. We will not be publicising this update, so existing stocks at dealers and boatbuilders will not be affected.